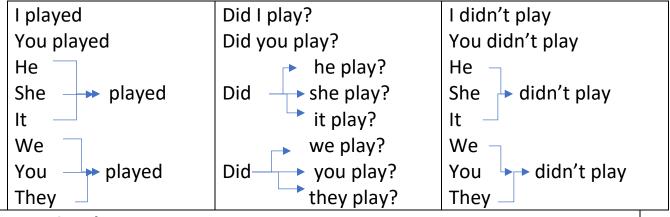

en being     |
| Past. perf. S.: she had been      | Past Perf. Cont.: she had been being    |
| Fut. perf. S.: she will have been | F. Per. Cont.: she will have been being |

Παρακάτω θα βρείτε την κλίση των χρόνων

#### A. Present Simple

| I play      | Do I play?     | I don't play      |  |
|-------------|----------------|-------------------|--|
| You play    | Do you play?   | You don't play    |  |
| He          | → he play?     | He ¬              |  |
| She → plays | Does she play? | She bootsn't play |  |
| It —        | it play?       | It _              |  |
| We          | → we play?     | We —              |  |
| You play    | Do you play?   | You bon't play    |  |
| They _      | they play?     | They              |  |

#### **B. Present Continuous**



### C. Simple Past



#### **D. Past Continuous**