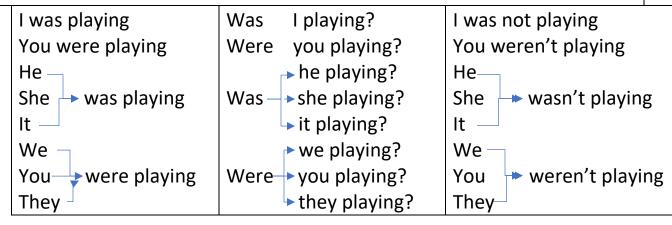

: she had been      | Past Perf. Cont.: she had been being    |
| Fut. perf. S.: she will have been | F. Per. Cont.: she will have been being |

Παρακάτω θα βρείτε την κλίση των χρόνων

#### A. Present Simple

| I play      | Do I play?     | I don't play      |  |
|-------------|----------------|-------------------|--|
| You play    | Do you play?   | You don't play    |  |
| He          | → he play?     | He ¬              |  |
| She → plays | Does she play? | She bootsn't play |  |
| It —        | it play?       | It _              |  |
| We          | → we play?     | We —              |  |
| You play    | Do you play?   | You bon't play    |  |
| They _      | they play?     | They              |  |

#### **B. Present Continuous**



### C. Simple Past



#### **D. Past Continuous**