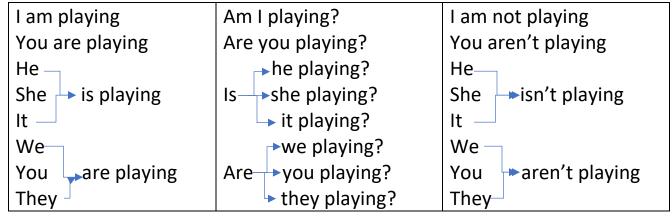

erf. Cont.: she has been being     |
| Past. perf. S.: she had been      | Past Perf. Cont.: she had been being    |
| Fut. perf. S.: she will have been | F. Per. Cont.: she will have been being |

Παρακάτω θα βρείτε την κλίση των χρόνων

#### A. Present Simple

| I play      | Do I play?     | I don't play      |  |
|-------------|----------------|-------------------|--|
| You play    | Do you play?   | You don't play    |  |
| He          | → he play?     | He ¬              |  |
| She → plays | Does she play? | She bootsn't play |  |
| It —        | it play?       | It _              |  |
| We          | → we play?     | We —              |  |
| You play    | Do you play?   | You bon't play    |  |
| They _      | they play?     | They              |  |

#### **B. Present Continuous**



### C. Simple Past



#### **D. Past Continuous**