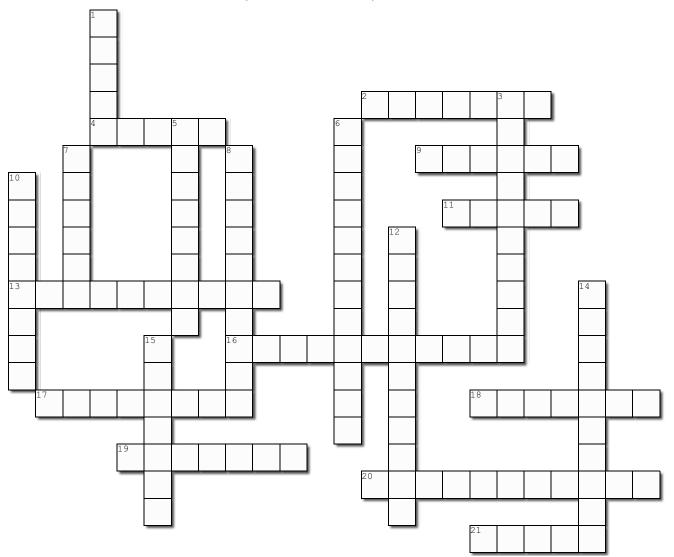

Name:

## social media\_Lesson 8\_Class A

Complete the crossword puzzle below

Created using the Crossword Maker on TheTeachersCorner.net

## **Across**

- 2. sleep, doze
- 4. destroy, undermine slowly
- 9. influence, effect
- **11.** modify slightly
- 13. assign to sth
- 16. neutral zone between enemies
- 17. distribute, share
- 18. adolecence
- 19. fall asleep
- 20. state of being without sth
- 21. child(pre-teen)

## Down

- 1. use, using
- 3. become worse
- 5. mess, disturbance (medical)
- 6. communication networks
- 7. computer or TV display
- 8. incapable of being defeated
- 10. attractive, appealing
- 12. respect for one self
- 14. measure, not excess
- 15. person:ferocious, nasty