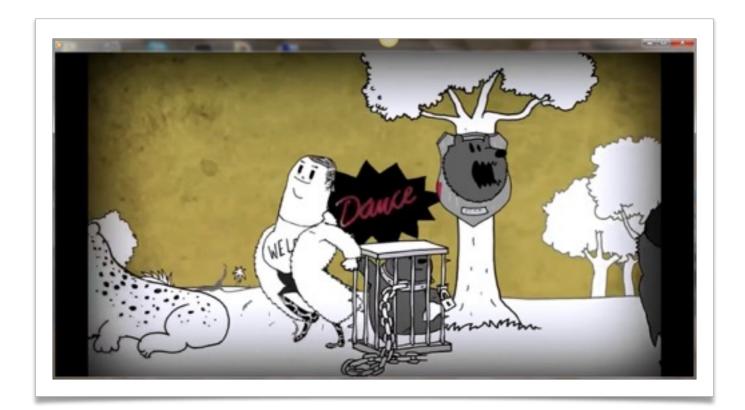

What are the two uses he thought of bears? Fill in the missing words.

He either .....the mother bear OR put the young one on a .....act.

As the Conductor of the orchestra of the world was were his main creations? Answer using the words given.