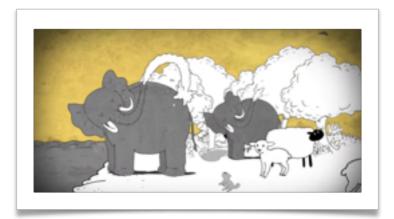

## Does anybody on the planet

- a. not one
- b. everyone
- c. domestic animals only

miss him?

Mark the phrases that do NOT best describe what is happening on Earth now that he's gone

- a. Nature rejoices and flourishes again
- b. Floods and earthquakes take place
- c. Wild animals are festive and thrilled
- d. All creatures are having a party
- d. Vegetation and greenery are back
- e. Stronger animals attack the weak ones

| What w | orries th | iem and r | nakes the | em disapp | pear agai | n? |      |      |        |
|--------|-----------|-----------|-----------|-----------|-----------|----|------|------|--------|
|        |           |           |           |           |           |    | <br> | <br> | •••••• |
|        | •••••     |           |           |           |           |    | <br> | <br> |        |
|        |           |           |           |           |           |    |      |      |        |