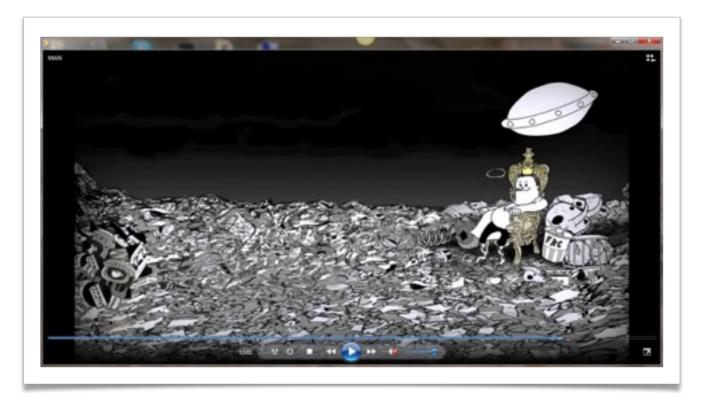

Processed, beef, mountains, appliances, paper, multi-level, experimented, mutations, cities.

Is he conscious of the terrible disaster he has caused? How does he feel on top of this mess?

Complete your answer describing the picture below.