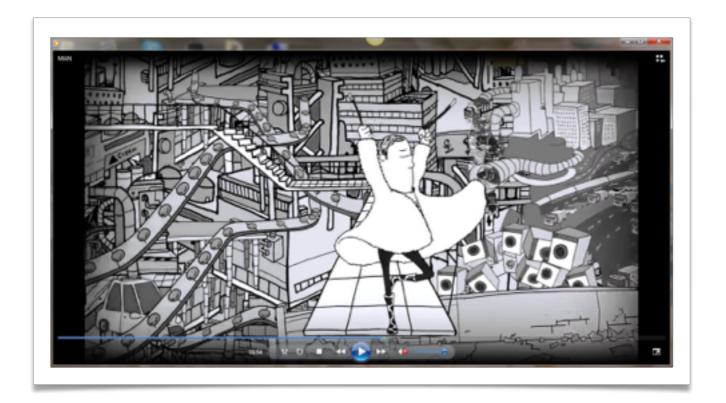

| He made | out of trees, constr   | ucted big | ,oads, tons of electrica    | اد |
|---------|------------------------|-----------|-----------------------------|----|
| ,       | pork and               | meat, he  | on animals creating various |    |
| and e   | ended on top of enorma | ousof o   | garbage.                    |    |

Processed, beef, mountains, appliances, paper, multi-level, experimented, mutations, cities.

Is he conscious of the terrible disaster he has caused? How does he feel on top of this mess?

Complete your answer describing the picture below.