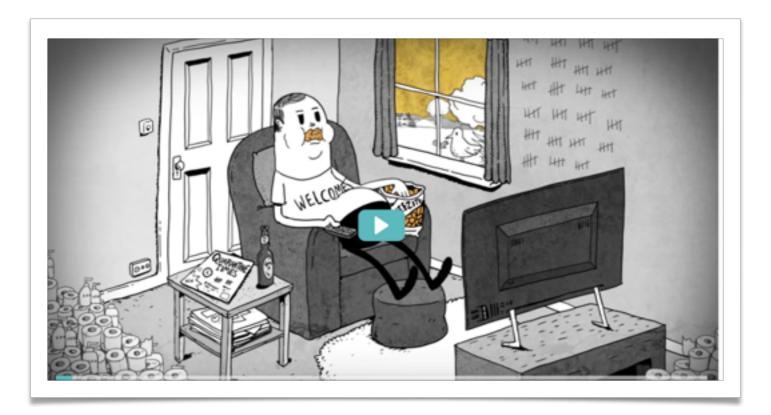

Processed, beef, mountains, appliances, paper, multi-level, experimented, mutations, cities.

Is he conscious of the terrible disaster he has caused? How does he feel on top of this mess?

Complete your answer describing the picture below.

## WORKSHEET 2: MAN 2020 - QUARANTINE TIMES BY STEVE CUTTS

How does Man spend his time during the quarantine:

- a. he reads and meditates
- b. he eats junk food and loves binge watching
- c. he rests and has a break from a hectic lifestyle

## Does anybody on the planet

- a. not one
- b. everyone
- c. domestic animals only

miss him?

Mark the phrases that do NOT best describe what is happening on Earth now that he's gone

- a. Nature rejoices and flourishes again
- b. Floods and earthquakes take place
- c. Wild animals are festive and thrilled
- d. All creatures are having a party
- d. Vegetation and greenery are back
- e. Stronger animals attack the weak ones